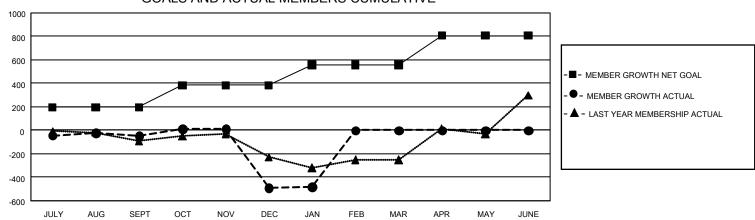

## GOALS AND ACTUAL MEMBERS CUMULATIVE

| DROPPED CLUBS: 14  |       | 127 CLUBS OF 334 ADDED 1 OR MORE | GENDER DISTRIBUTION             |                |       |
|--------------------|-------|----------------------------------|---------------------------------|----------------|-------|
|                    |       | NEW MEMBERS                      | MALE 3,770 (47.35               |                |       |
|                    |       |                                  | FEMALE                          | 4,192 (52.65%) |       |
| DROPPED MEMBERS    |       |                                  |                                 |                |       |
| DECEASED           | 39    | CLICK HERE FOR CUMULATIVE        | TOTAL FAMILY UNIT MEMBERS       |                | 2,426 |
| CLUB CANCELLED 275 |       | MEMBERSHIP DATA                  |                                 |                |       |
| OTHER              | 759   |                                  | FAMILY MEMBERS PAYING HALF DUES |                | 1,377 |
| TOTAL              | 1,073 |                                  |                                 |                |       |