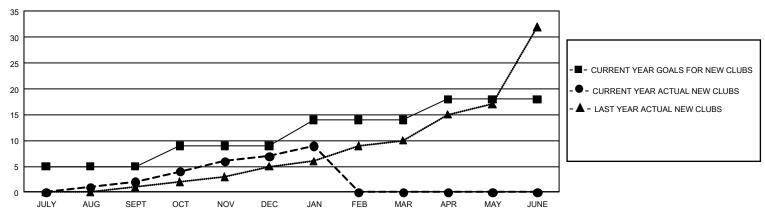

| 4             | JULY/AUG/SEPT         | 588                    | 307                     | 304                                                |  |
| OCT/NOV/DEC           | 12            | 5         | 10            | OCT/NOV/DEC           | 564                    | 272                     | 701                                                |  |
| JAN/FEB/MAR           | 15            | 2         | 0             | JAN/FEB/MAR           | 516                    | 100                     | 71                                                 |  |
| APR/MAY/JUNE          | 12            | 0         | 0             | APR/MAY/JUNE          | 756                    | 0                       | 0                                                  |  |

## GOALS AND ACTUAL NEW CLUBS CUMULATIVE



## GOALS AND ACTUAL MEMBERS CUMULATIVE



| DROPPED CLUBS: 14  |       | 127 CLUBS OF 334 ADDED 1 OR MORE | GENDER DISTRIBUTION             |                |       |
|--------------------|-------|----------------------------------|---------------------------------|----------------|-------|
|                    |       | NEW MEMBERS                      | MALE 3,770 (47.35               |                |       |
|                    |       |                                  | FEMALE                          | 4,192 (52.65%) |       |
| DROPPED MEMBERS    |       |                                  |                                 |                |       |
| DECEASED           | 39    | CLICK HERE FOR CUMULATIVE        | TOTAL FAMILY UNIT MEMBERS       |                | 2,426 |
| CLUB